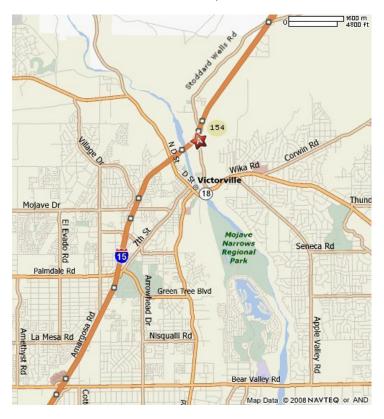

## **DIRECTIONS**

We are located on Stoddard Wells Rd. about a block east of Interstate 15.

- Going North on 15 fwy, take Stoddard Wells (#154) exit, then right.
- Going South on 15 fwy, exit Stoddard Wells (#154).
  Left onto Stoddard Wells, cross over freeway (left), then Right.
- Traveling West on 18 through Apple Valley, turn Right onto Stoddard Wells Rd, about a mile down on the left.
- Coming from 395: Head East on Mojave Dr. or Hwy 18/Palmdale Rd, take 15 North to Stoddard Wells Rd. then Right.
- GPS Coordinates: 34.550610, 117.290500